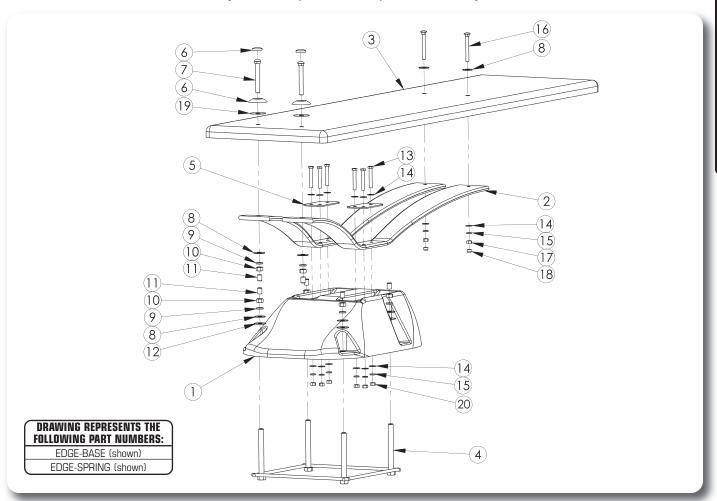

## EDGE DIVING SYSTEM (EDGE6WW, EDGE-BASE, EDGE-SPRING):

|        |                                |                                            | KITS – QTY. COUNTS |         |        |     |  |  |  |
|--------|--------------------------------|--------------------------------------------|--------------------|---------|--------|-----|--|--|--|
| ITEM # | COMPONENT                      | DESCRIPTION                                | TS-BK              | EDGE-SP | EDGE-M | N/A |  |  |  |
| 1      | EDGE-BASE                      | Edge Diving Base                           |                    |         |        | 1   |  |  |  |
| 2      | EDGE-SPRING                    | Edge Spring                                |                    |         |        | 2   |  |  |  |
| 3      | EDGE-BOARD                     | Edge Diving Board                          |                    |         |        | 1   |  |  |  |
| 4      | TS-EDGE-J                      | Edge Jig                                   |                    |         |        | 1   |  |  |  |
| 5      | Spring Pad (factory installed) | Edge Spring Pad                            |                    |         |        | 2   |  |  |  |
| 6      | H-WHT WAS/CAP                  | IFI White Washer Cap                       |                    |         | 2      |     |  |  |  |
| 7      | H-SS 1/2X13X4C                 | 1/2" X 13 X 4" Carriage Bolt S.S.          |                    |         | 2      |     |  |  |  |
| 8      | H-SS 1/2 F WASH                | 1/2" Flat Washer S.S.                      | 4                  |         | 4      |     |  |  |  |
| 9      | H-SS 1/2 LOC WA                | 1/2" Lock Washer S.S.                      | 4                  |         | 2      |     |  |  |  |
| 10     | H-SS 1/2 H NUT                 | 1/2" Hex Nut S.S.                          | 4                  |         | 2      |     |  |  |  |
| 11     | H-1-1/2 WHT CAP                | .750 x 1-1/2" White UV Nut Cap             | 4                  |         | 2      |     |  |  |  |
| 12     | H-1/2 NYLON WAS                | 1/2" Flat Nylon Washer                     | 4                  |         |        |     |  |  |  |
| 13     | H-SS 3/8-16X2-1/2              | 3/8" x 2 1/2" Hex Head Bolt S.S.           |                    | 6       |        |     |  |  |  |
| 14     | H-SS 3/8 FLT WA                | 3/8" Flat Washer S.S.                      |                    | 12      | 2      |     |  |  |  |
| 15     | H-SS 3/8 LOC WA                | 3/8" Lock Washer S.S.                      |                    | 6       | 2      |     |  |  |  |
| 16     | H-SS 3/8X3-1/2C                | 3/8" x 3 1/2" Carriage Bolt S.S.           |                    |         | 2      |     |  |  |  |
| 17     | H-SS 3/8 F NUT                 | 3/8" Finish Hex Nut S.S.                   |                    |         | 2      |     |  |  |  |
| 18     | H531 X 1.00 CAP                | .531 x 1.00 White Protective Cap           |                    |         | 2      |     |  |  |  |
| 19     | H-1/2 BLK WASH                 | 1/2" x 2" dia. Black Rubber Washer         |                    |         | 2      |     |  |  |  |
| 20     | H-SS 3/8 NYLON                 | 3/8" Nylon Insert Locknut                  |                    | 6       |        |     |  |  |  |
| 21     | H-ANTI-SEIZE                   | Packet of Anti Seize Lubricant (not shown) |                    | 1       | 1      |     |  |  |  |

**NOTE:** EDGE6WW diving board shown in exploded view for illustration purposes. Must be purchased separately.