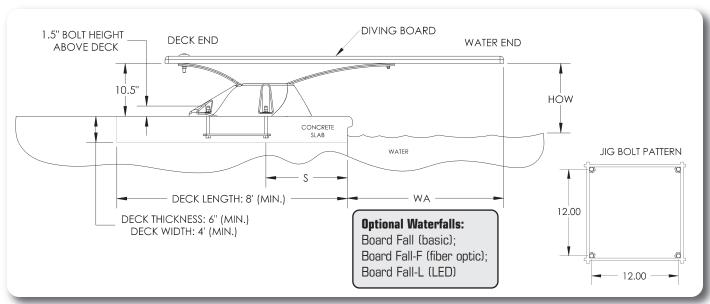

## **IMPORTANT:**

THESE DIMENSIONS ARE ACCURATE ONLY FOR VERTICAL POOL WALLS, **TYPICALLY GUNITE CONSTRUCTION**, WITH LESS THAN A 3' RADIUS TO THE POOL FLOOR.

DUE TO THE VARYING SIZES OF OTHER POOLS, TYPICALLY VINYL LINER CONSTRUCTION, PLEASE CONTACT CUSTOMER SERVICE FOR PROPER JIG PLACEMENT.

1-800-737-5386

| EDGE<br>DIVING<br>SYSTEM<br>PART # | NOMINAL<br>BOARD<br>LENGTH | ANSI/<br>NSPI-5<br>POOL<br>TYPE | DISTANCE FROM<br>WATER'S EDGE TO<br>FORWARD JIG BOLT<br>(S) | DISTANCE FROM<br>END OF BOARD TO<br>FORWARD JIG BOLT | MIN.<br>OVERHANG<br>PLUS OR<br>MINUS 3"<br>(WA) | MAX HEIGHT<br>OF BOARD<br>ABOVE<br>WATER<br>(HOW) |  |  |  |
|------------------------------------|----------------------------|---------------------------------|-------------------------------------------------------------|------------------------------------------------------|-------------------------------------------------|---------------------------------------------------|--|--|--|
| EDGE-BASE                          | Ĝ                          | _                               | 31.5"                                                       | 49.5"                                                | 18"                                             | 20"                                               |  |  |  |
| EDGE-BASE                          | 6'                         | II                              | 31.5"                                                       | 49.5"                                                | 18"                                             | 20"                                               |  |  |  |
| EDGE-BASE                          | 6'                         | III                             | 25.5"                                                       | 49.5"                                                | 24"                                             | 26"                                               |  |  |  |
| EDGE-BASE                          | Ĝ                          | IV                              | 19.5"                                                       | 49.5"                                                | 30"                                             | 30"                                               |  |  |  |
| EDGE-BASE                          | Ĝ                          | V                               | 13.5"                                                       | 49.5"                                                | 36"                                             | 40"                                               |  |  |  |
| EDGE-BASE                          | 8'                         | I                               | Cannot put 8' jump board on type I pool                     |                                                      |                                                 |                                                   |  |  |  |
| EDGE-BASE                          | 8'                         | II                              | Cannot put 8' jump board on type II pool                    |                                                      |                                                 |                                                   |  |  |  |
| EDGE-BASE                          | 8'                         | III                             | 44.25"                                                      | 68.25"                                               | 24"                                             | 26"                                               |  |  |  |
| EDGE-BASE                          | 8'                         | IV                              | 38.25"                                                      | 68.25"                                               | 30"                                             | 30"                                               |  |  |  |
| EDGE-BASE                          | 8'                         | V                               | 32.25"                                                      | 68.25"                                               | 36"                                             | 40"                                               |  |  |  |