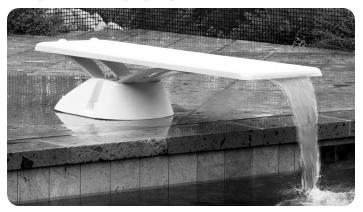

#### **FEATURES:**

- Active Base Spring Feature is Derived from Both Base & Board
- Durable & Long Lasting Acrylic & Fiberglass Construction with Advanced Composite Springs
- Weight Limit = 300 lbs.
- Available for Use With 6 & 8' Length Edge Boards
- Custom 4 Hole Drill Pattern
- Can be Used for Retrofit Applications with Existing 12" on Center TSB Jigs
- Suitable for Use With Salt Systems
- Refer to Available Base Colors on Pg. 7

**NOTE:** EDGE6WW diving board shown in exploded view for illustration purposes. Must be purchased separately.