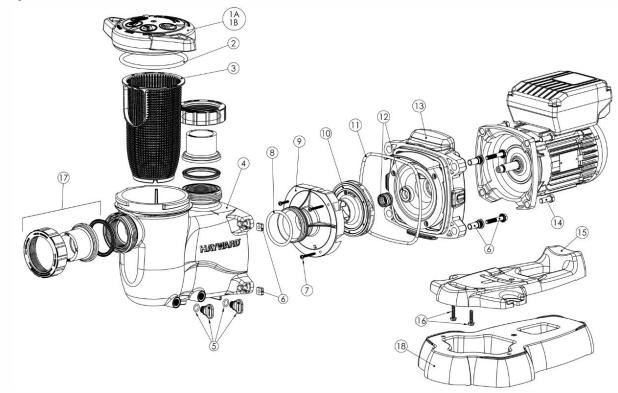

## **Replacement Parts**

| Ref<br># | Part #        | Description                                                                                                           | Qty.<br>Req'd |
|----------|---------------|-----------------------------------------------------------------------------------------------------------------------|---------------|
| 1A       | SPX2300DLS    | Strainer Cover Kit (Includes Strainer Cover, Lock-Ring, O-Ring)                                                       | 1             |
| 1B       | SPX2300DLSB   | Strainer Cover Kit for Biguanide Sanitizers (Includes Strainer Cover, Lock-Ring, O-Ring) <b>NOT</b> Pressure Testable | 1             |
| 2        | SPX2300Z4     | Strainer Cover O-Ring                                                                                                 | 1             |
| 3        | SPX2300M      | Strainer Basket                                                                                                       | 1             |
| 4        | SPX2300AA     | Pump Strainer Housing with Drain Plugs                                                                                | 1             |
| 5        | SPX4000FG     | Drain Plug with O-Ring                                                                                                | 2             |
| 6        | SPX2700ZPAK   | Hardware Pack (Includes 4 Housing Bolts, Seal-Plate Spacers & Square Nuts)                                            | 1             |
| 7        | SPX2300Z3PAK3 | Diffuser Screws (3 Pack)                                                                                              | 1             |
| 8        | SX220Z2       | Diffuser O-Ring                                                                                                       | 1             |
| 9        | SPX2300B      | Diffuser                                                                                                              | 1             |
| 10       | SPX2300CVS    | Impeller                                                                                                              | 1             |
| 11       | GMX600F       | Housing O-Ring                                                                                                        | 1             |
| 12       | SPX2700SA     | Shaft Seal Assembly                                                                                                   | 1             |
| 13       | SPX2300E      | Seal Plate                                                                                                            | 1             |
| 14       | SPX3200Z5PAK4 | Motor Bolt (4 Pack)                                                                                                   | 1             |
| 15       | SPX2300G      | Motor Support with Base Mount Screws                                                                                  | 1             |
| 16       | SPX1600Z52    | Motor Support Base Mount Screws                                                                                       | 1             |

| 17 | SPX2700UNKIT  | Union Connector Kit (Includes 2 Nuts, Connectors, Gaskets) | 1 |
|----|---------------|------------------------------------------------------------|---|
|    | OPTIONAL      |                                                            |   |
| 18 | SPX2300GR     | Optional Riser Base Aligns with Sta-Rite® Dyna-Pro®        | 1 |
|    | POWER END     |                                                            |   |
|    | SPX2300Z1VSPE | Power end assembly includes parts #7-14, motor and drive   | 1 |