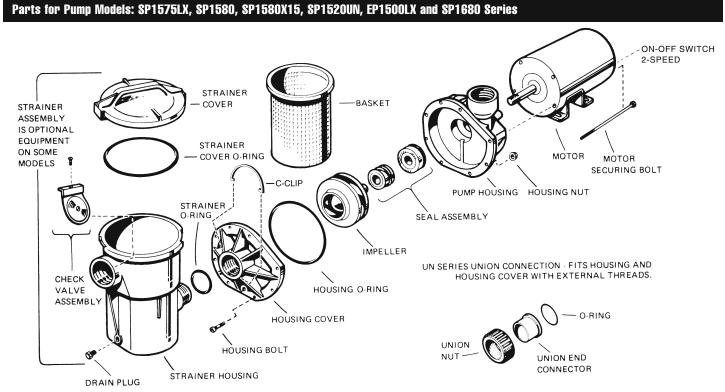

## **Power-Flo LX**<sup>™</sup>

SP1580 PUMP SERIES REPLACEMENT PARTS

| Part No.              | Description                                                                                                                    | Ctn. Qty. |
|-----------------------|--------------------------------------------------------------------------------------------------------------------------------|-----------|
| SPX1580AAP            | Pump Housing                                                                                                                   | 4         |
| SPX1580BP             | Housing Cover                                                                                                                  | 2         |
| SPX1500KA             | Seal Assembly with Cup                                                                                                         | 10        |
| SPX1580Z1             | Housing O-Ring                                                                                                                 | 10        |
| SPX1500N2             | Housing Bolt, No. 10-24 Hex. Head                                                                                              | 20        |
| SPX1500Y2             | Housing Nut, No. 10-24 Hex.                                                                                                    | 20        |
| SPX1500F              | Impeller (refer to part number on original equipment)                                                                          | 10        |
| SPX1500L              | Impeller (refer to part number on original equipment)                                                                          | 25        |
| SPX1500CAP            | Strainer Housing with Basket                                                                                                   | 1         |
| SPX1500D2A            | Strainer Cover with O-Ring                                                                                                     | 10        |
| SPX1500P              | Strainer Cover O-Ring                                                                                                          | 10        |
| SPX1250RA             | Strainer Basket (1992 and Prior)                                                                                               | 10        |
| SPX1500LX             | Strainer Basket – Large, 4 1/2" x 7"                                                                                           | 10        |
| SPX1500RA             | Check Valve Assembly (1990 and Prior)                                                                                          | 10        |
| SPX1500W              | Strainer O-Ring                                                                                                                | 10        |
| SPX1700FG             | Drain Plug with Gasket                                                                                                         | 10        |
| SPX1500X1             | Shim for vertical discharge (1999 and Prior)                                                                                   | 10        |
| SPX1515C              | Strainer Housing C-Clip (2000-2003)                                                                                            | 10        |
| SPX1515CN             | Strainer Housing C-Clip (2004- )                                                                                               | 10        |
| SPXHKIT12             | H-KIT Quick Pump Repair for Power-Flo (Includes SPX1500KA, SPX1580Z1, SPX1500P, SPX1500W, SPX1500H, SPX1705Z1 and Jack's Lube) | 10        |
| SP1520UN LX Parts sa  | me as SP1580 Series except as listed below:                                                                                    |           |
| SPX1580AAT            | Pump Housing with External Thread                                                                                              | 4         |
| SPX1520BT             | Housing Cover with External Thread, 1, 1 1/2 and 2 H.P.                                                                        | 2         |
| SPX1500LH             | 1 H.P. Hi-Performance Impeller                                                                                                 | 10        |
| SPX1580CH             | 1 1/2 H.P. Hi-Performance Impeller                                                                                             | 10        |
| SPX1525CH             | 2 H.P. Hi-Performance Impeller                                                                                                 | 10        |
| SPX3005R              | Impeller Ring – for Hi-Performance Impellers                                                                                   | 1         |
| SP1680 Series Parts s | ame as SP1580 except as listed below*:                                                                                         |           |
| SPX1680GA*            | Basket                                                                                                                         | 10        |