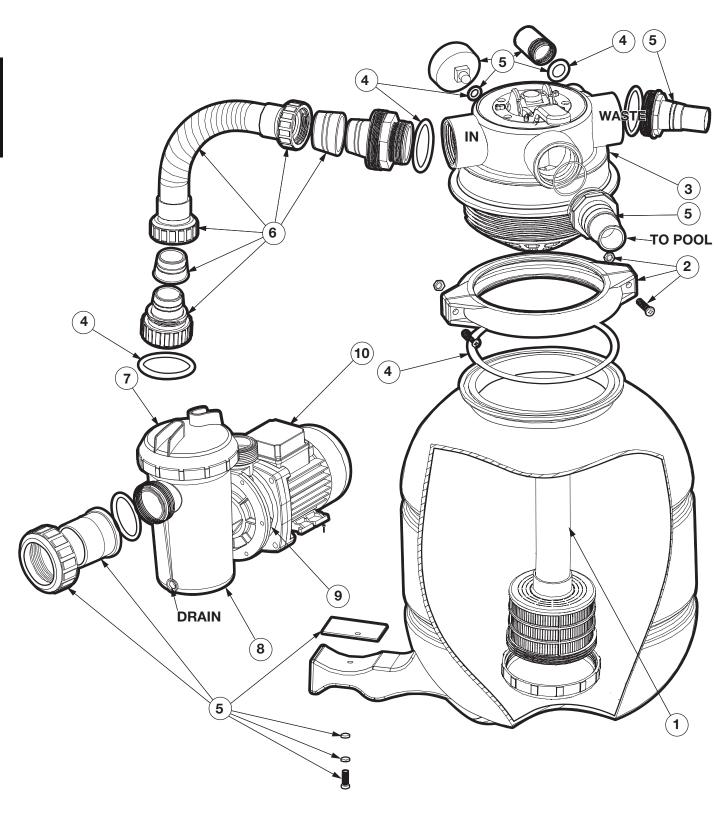

Parts Diagram

| Parts Listing |          |                                                         |           |           |
|---------------|----------|---------------------------------------------------------|-----------|-----------|
| Ref. No.      | Part No. | Description                                             | Ctn. Qty. | No. Req'd |
| 1             | VLX4001A | Stand Pipe and Underdrain Assembly                      | 8         | 1         |
| 2             | VLX4002A | Clamp and Clamp Hardware                                | 10        | 1         |
| 3             | VLX4003A | Multi-Port Valve                                        | 4         | 1         |
| 4             | VLX4004A | O-Ring Kit: All O-Rings on Strainer and Filter          | 10        | 1         |
| 5             | VLX4005A | Accessory Kit: All Hose Adapters for Pump and Valve,    |           |           |
|               |          | Pressure Gauge, Sight Glass and Drain Plug with O-Ring  | 10        | 1         |
| 6             | VLX4006A | Pump to Filter Hose including Adapters                  | 10        | 1         |
| 7             | VLX4007A | Strainer Lid, Basket with Handle and Strainer O-Ring    | 8         | 1         |
| 8             | VLX4007K | Strainer Housing Kit: Strainer Housing with Drain Plug, |           |           |
|               |          | O-Ring and Pump Interlocking Nut                        | 4         | 1         |
| 9             | VLX4008  | Pump Shaft Seal and Pump Body O-Ring                    | 10        | 1         |
| 10            | VLX4009  | Pump Without Strainer                                   | 1         | 1         |